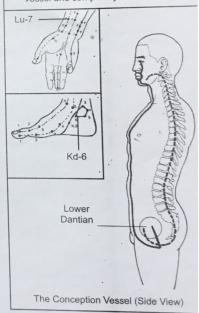

Tonify Lu-7 point first, then stimulate Kd-6 point second (Emit Cold Blue Yin Qi into the Lower Dantian and follow the Microcosmic Orbit-Water Cycle until it overflows the Vessel and completely fills the body)