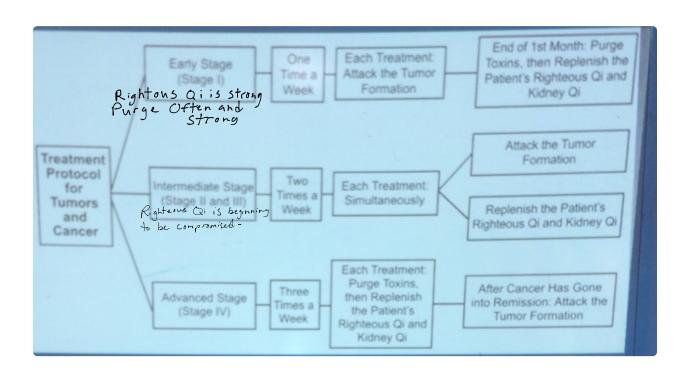

## When Tumors Stop Shrinking

- Deeper psychological issues
  - Soul Retrieval
  - Regressive Therapy
- Secondary Gains
- Belief structures
  - Clinical hexing
  - Affirmation
  - Imagination
  - Visualization



## Side Effects of Radiation

- Extensive Inflammation
- Tissue Scarring
- Nausea and Vomiting
- Loss of Appetite
- Loss of Hair
- Weakens Immune System
- > Shortens life span

- Causes DNA and chromosomal damage
- Causes burns and necrosis
- Destroys Bone
  Marrow and weakens
  its function
- Creates fibrous scars



In G.P. before energize Tiaji Pole envelop the Mass. If person is hot remove heat when reinserting bandage. Open, cleanse, Energize, Reset. Sea of Yin use yin to cool down the heat. Clockwise in Counter clockwise out.

## Tx for Radiation

- 1. 1-10; 3 Invoc;
- 2.