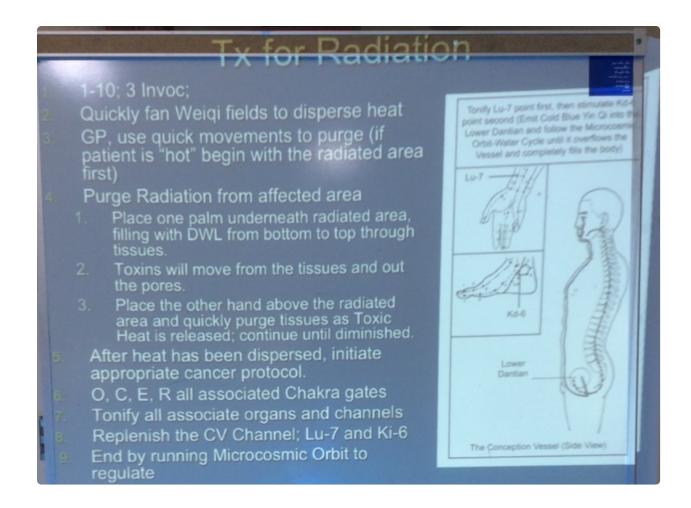

## Tx for Radiation

- 1. 1-10; 3 Invoc;
- 2. Quickly fan Weiqi fields to disperse heat
- 3. GP, use quick movements to purge (if patient is "hot" begin with the radiated area first)
- 4. Purge Radiation from affected area
  - Place one palm underneath radiated area, filling with DWL from bottom to top through tissues.
  - Toxins will move from the tissues and out the pores.
  - Place the other hand above the radiated area and quickly purge tissues as Toxic Heat is released; continue until diminished.
- 5. After heat has been dispersed, initiate appropriate cancer protocol.
- Remove and clean all associated Chakra gates
- 7. Tonify all organs and channels
- 8. Replenish the CV Channel; Lu-7 and Ki-6
- End by running Microcosmic Orbit to regulate

Tonify Lu-7 point first, then stimulate Kd-6 point second (Emit Cold Blue Yin Qi into the Lower Dantian and follow the Microcosmic Orbit-Water Cycle until it overflows the Vessel and completely fills the body)